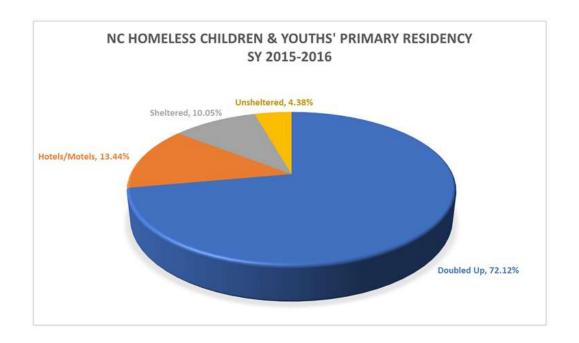

The following data charts and graphs are generated from state-level data.

Homeless children and youth are highly mobile and may attend school in more than one school district; therefore, at the state level there may be some duplication across Local Education Agencies."