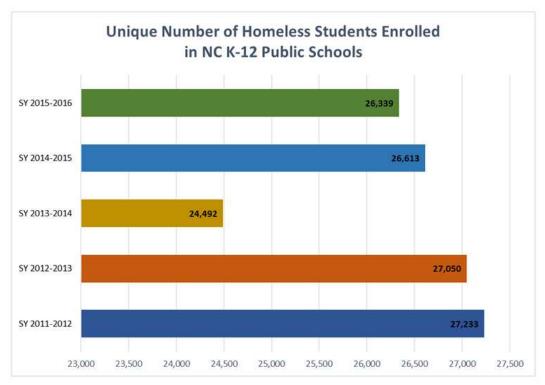

The following data charts and graphs are generated from state-level data.

Homeless children and youth are highly mobile and may attend school in more than one school district; therefore, at the state level there may be some duplication across Local Education Agencies."