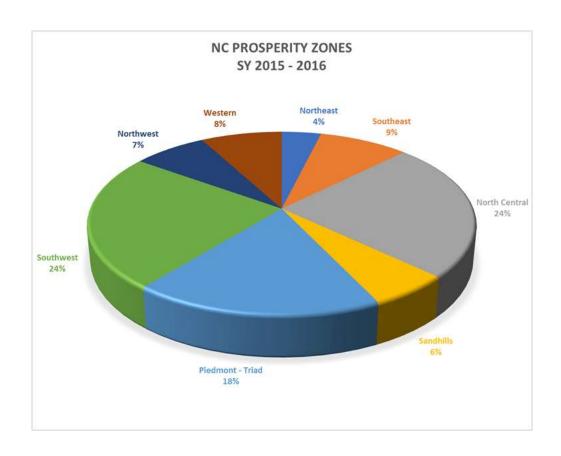

The following data charts and graphs are generated from state-level data.

Homeless children and youth are highly mobile and may attend school in more than one school district; therefore, at the state level there may be some duplication across Local Education Agencies."