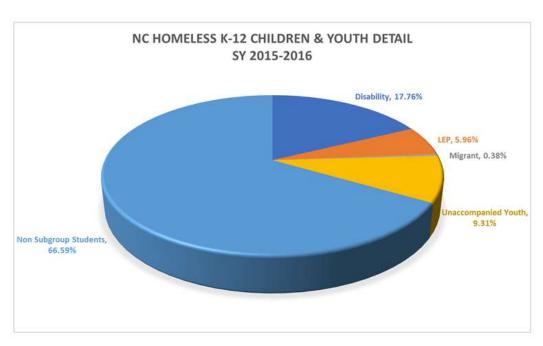

The following data charts and graphs are generated from state-level data.

Homeless children and youth are highly mobile and may attend school in more than one school district; therefore, at the state level there may be some duplication across Local Education Agencies."